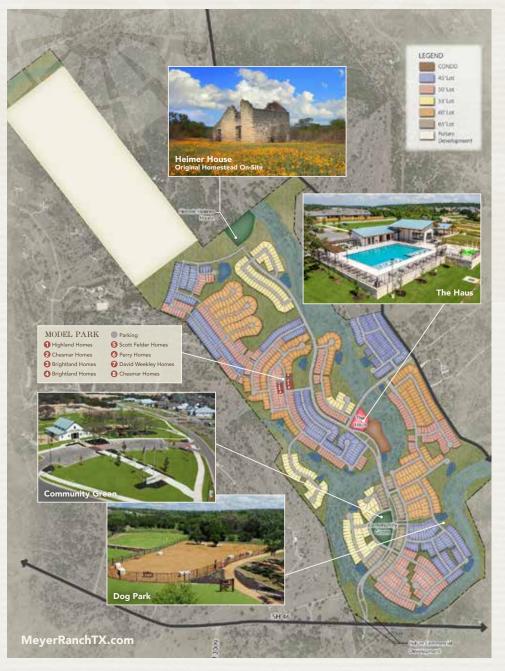

### THE HAUS

The Haus is the hub of Meyer Ranch where you'll love to relax, play, get fit, and just have fun.

- THE HEART OF MEYER RANCH!
- SPLASH PAD
- MODERN, FULLY EQUIPPED **FITNESS CENTER**

• GREENSPACES AND

- RESORT-STYLE SWIMMING POOL
- PLAYGROUNDS TO PLAY

#### **COMMUNITY GREEN**

The perfect setting for farmer's markets, live music, outdoor movies and community events.

- PLAYGROUND
- FIREPIT AND SEATING AREA
- COMMUNITY HALL
- CONCERTS ON THE **EVENT LAWN**

- WINE PARTIES IN THE HALL
- HOLIDAY EVENTS
- HOA SPONSORED **EVENTS**

#### **GREEN SPACES & TRAIL SYSTEM**

For walks in the morning or picnics in the afternoon, enjoy nature trails and open spaces.

- TAKE IN THE BEAUTY OF THE HILL COUNTRY
- MEET UP WITH FRIENDS AND ENJOY THE OUTDOORS
- ENJOY SOME SOLITUDE
- STRETCH YOUR LEGS ON BOTH NATURAL AND MAN-MADE TRAILS

#### **DOG PARK**

Your furry friends matter to us! Our fenced dog parks encourages play time and a chance for your furry animals to get outside.

- LARGE FENCED-IN AREA
- MEET OTHER DOG LOVERS AND THEIR PUPS
- LET YOUR FURRY FRIENDS RUN AND PLAY!
- A SEATING AREA WHERE YOU CAN RELAX

#### THE HEIMER HOUSE

Meyer Ranch's very own historical landmark - the Heimer House was part of the ranch's original land and forever preserved on community grounds.

- A GLIMPSE OF HISTORY
- THE HOME OF MEYER RANCH'S ORIGINAL OWNERS
- BUILT IN THE 1850s