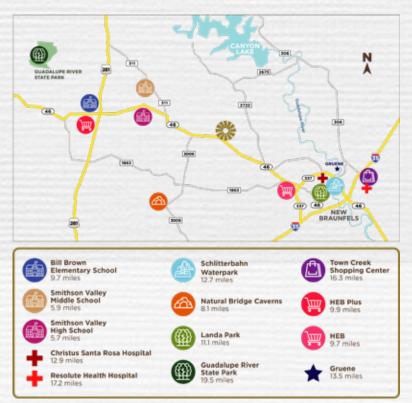

#### CITY LIFE, SMALL-TOWN CHARM, OUTDOOR RECREATION, WORLD-CLASS ATTRACTIONS.

Meyer Ranch is a peaceful Hill Country hideaway with easy access to everything you can imagine. Minutes from downtown New Braunfels, home to unique festivals and some of the best Bavarian food in the country. 90 minutes from Austin, the live music capital of the world. And 45 minutes from San Antonio with its vibrant culture and renowned restaurants. You couldn't ask for a better location than Meyer Ranch. Not only do you have quick access to two amazing cities, but the appeal of the outdoors is also everywhere you look.

Canyon Lake is minutes away. It's a favorite spot for boating, swimming and kayaking. Head to one of the local rivers and spend the day tubing or rafting. Or, if you prefer a different kind of water recreation, head to Schlitterbahn – consistently ranked one of the top water parks in the entire world.

> CHOOSING MEYER RANCH FOR YOUR NEW HOME ENSURES THAT YOUR CHILDREN RECEIVE AN EXCELLENT EDUCATION AND YOUR ENTIRE FAMILY GETS A BEAUTIFUL NEW HOME. STUDENTS AT MEYER RANCH ATTEND:

COMAL ISD

BILL BROWN ELEMENTARY SCHOOL A DISTINGUISHED SCHOOL

SMITHSON VALLEY MIDDLE SCHOOL KNOWN FOR ITS BEAUTIFUL CAMPUS

SMITHSON VALLEY HIGH SCHOOL A HIGHLY RATED PUBLIC SCHOOL